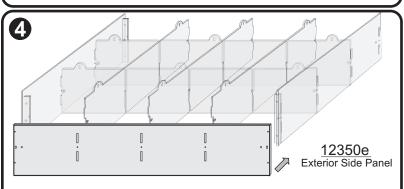

Now connect the two exterior side panels 12350e to the shelves and also to the connecting parts.