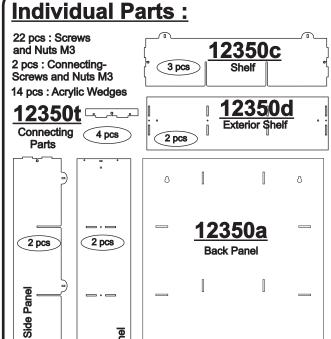

Please remove the protection foil from all acrylic parts (foil is on both sides).

Firstly stick the connecting parts 12350t on the exterior shelf 12350d and establish a tight connection using the M3 screws and nuts ( please fasten the screws only lightly )

Slot the shelfs 12350c on the side panels 12350b. Make sure that the round overlaps with the openings are up.

Connect the two readily assembled shelves 12350d, to the side panels 12350b using the small M3 screws and nuts.

Now connect the two exterior side panels 12350e to the shelves and also to the connecting parts.

## sorashowcases.com Modular BD Rack 12350

Finally connect the back panel to the sides and shelves. Clamp it firmly with the acrylic wedges. To interconnect several BD Racks or BD, CD and DVD racks sideways please use the longer M3 screws and nuts.