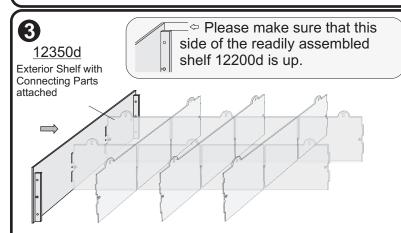

Slot the shelfs 12350c on the side panels 12350b. Make sure that the round overlaps with the openings are up.

Connect the two readily assembled shelves 12350d, to the side panels 12350b using the small M3 screws and nuts.