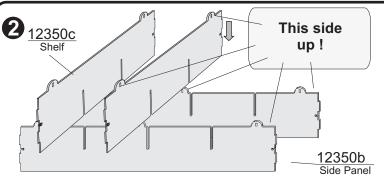

Slot the shelfs 12350c on the side panels 12350b. Make sure that the round overlaps with the openings are up.

Connect the two readily assembled shelves 12350d, to the side panels 12350b using the small M3 screws and nuts.