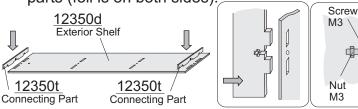

Please remove the protection foil from all acrylic parts (foil is on both sides).

Firstly stick the connecting parts 12350t on the exterior shelf 12350d and establish a tight connection using the M3 screws and nuts ( please fasten the screws only lightly )