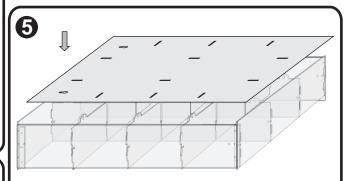

## sorashowcases.com Modular BD Rack 12350

Finally connect the back panel to the sides and shelves. Clamp it firmly with the acrylic wedges. To interconnect several BD Racks or BD, CD and DVD racks sideways please use the longer M3 screws and nuts.