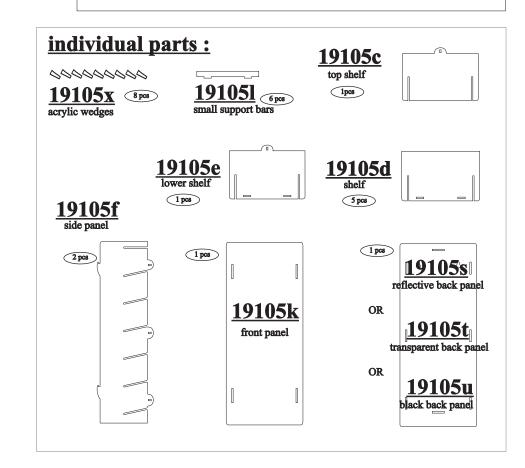

Model car display tower 1/43 Phone (0049) 36921 91434 E-Mail: info@sorashowcases.com

Item.No.: 19105

Please remove protection film from the acrylic sheets before assembling. At first, please connect the shelves to the side panels.

Continue by connecting the back panel to the other parts of the vitrine. Use the small acrylic wedges to clamp the back panel.

Please note !

0

When moving the rack, please

Δ

lift it at the side panels only !