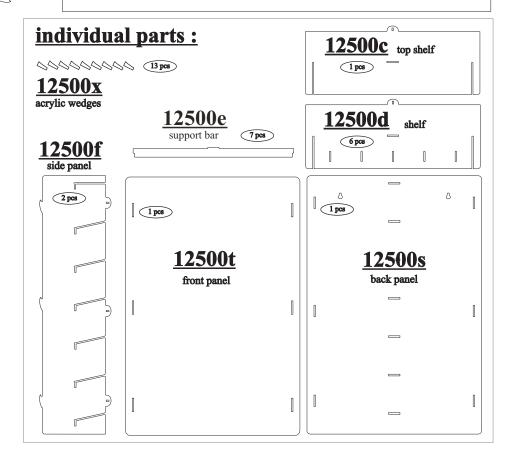

## Slotcar display cabinet 1/32

Item.No.: 12500

Please remove protection film from the acrylic sheets before assembling. At first, please connect the shelves to the side panels.

Continue by connecting the back panel to the

other parts of the vitrine. Use the small acrylic wedges to clamp the back panel.

Finally, insert the support bars below the shelves.

suitable for wall mounting or mounting on the floor

cleaning instruction: