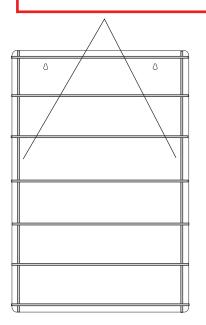

Phone (0049) 36921 91434

E-Mail:

info@sorashowcases.com

## Slotcar display cabinet 1/32

Item.No.: 12500



Please remove protection film from the acrylic sheets before assembling. At first, please connect the shelves to the side panels.

Continue by connecting the back panel to the

other parts of the vitrine. Use the small acrylic wedges to clamp the back panel.

Finally, insert the support bars below the shelves.

suitable for wall mounting or mounting on the floor



cleaning instruction:

Please do not use any cleaning agents other than water or special acrylic care products.

## Please note! When moving the rack, please lift it at the side panels only!