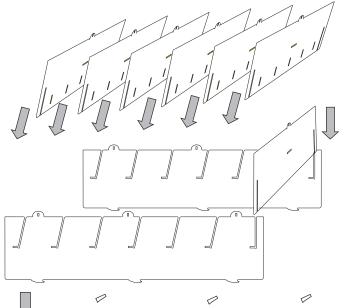

## Slotcar display cabinet 1/32

Item.No.: 12500

Please remove protection film from the acrylic sheets before assembling. At first, please connect the shelves to the side panels.

Continue by connecting the back panel to the

other parts of the vitrine. Use the small acrylic wedges to clamp the back panel.

Finally, insert the support bars below the shelves.

suitable for wall mounting or mounting on the floor

cleaning instruction: