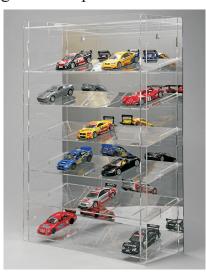

## Slotcar display cabinet 1/32

Item.No.: 12500

Please remove protection film from the acrylic sheets before assembling. At first, please connect the shelves to the side panels.

Continue by connecting the back panel to the