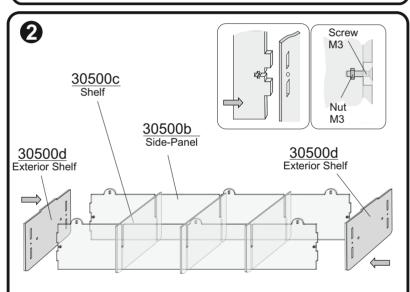

Connect the two Exterior Shelves 30500d, to the side panels 30500b using the small M3 screws and nuts. Please fasten the screws only lightly.

Please insert the nuts as shown below.

Sora-Shop.com Am Schunkenhofe 11 D-99848 Wutha-Farnroda info@sorashowcases.com