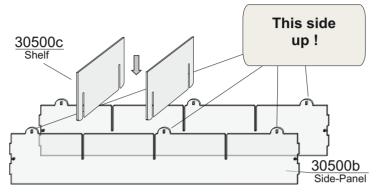

## www.sora-shop.com

Please remove the protection foil from all acrylic parts (foil is on both sides).

Slot the shelves 30500c (two pieces) into the side panels 30500b. Make sure that the round overlaps with the openings are up.