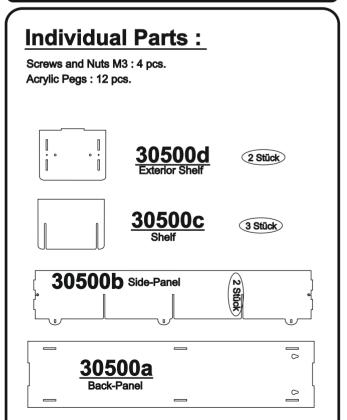

## www.sora-shop.com

Please remove the protection foil from all acrylic parts (foil is on both sides).

Slot the shelves 30500c (two pieces) into the side panels 30500b. Make sure that the round overlaps with the openings are up.

Connect the two Exterior Shelves 30500d, to the side panels 30500b using the small M3 screws and nuts. Please fasten the screws only lightly.

Please insert the nuts as shown below.

Sora-Shop.com Am Schunkenhofe 11 D-99848 Wutha-Farnroda info@sorashowcases.com