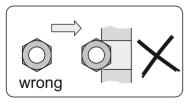

Connect the two Exterior Shelves 30500d, to the side panels 30500b using the small M3 screws and nuts. Please fasten the screws only lightly.

Please insert the nuts as shown below.

Sora-Shop.com Am Schunkenhofe 11 D-99848 Wutha-Farnroda info@sorashowcases.com