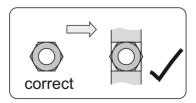

Connect the two Exterior Shelves 30500d, to the side panels 30500b using the small M3 screws and nuts. Please fasten the screws only lightly.

Please insert the nuts as shown below.

Sora-Shop.com Am Schunkenhofe 11 D-99848 Wutha-Farnroda info@sorashowcases.com