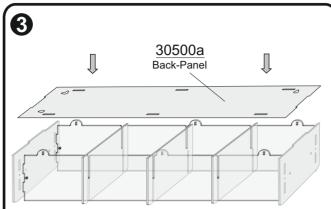

## BluRay Display Tower 30500

Finally connect the back panel to the sides and shelves. Clamp it firmly with the acrylic pegs.