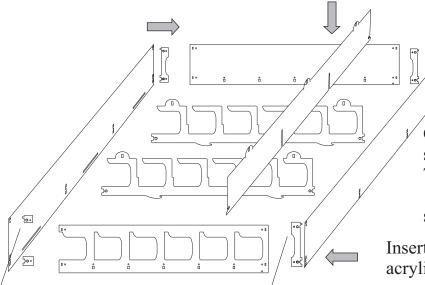

## Modular display cabinet H0

Item.No.: 12600

Please remove the protection film from the acrylic sheets before assembling. At first, please connect the five interior shelves to the side panels.

Continue by fastening the two exterior shelves to the side panels.

Take the connecting parts 1200k and 12600j and screw them on the exterior side panels.

Insert the back and front panel. Use the small acrylic wedges to clamp the back panel.

To connect several modular display cabinets horizontally, please replace the short M3 screws with the longer screws to establish a tight connection between the cabinets.