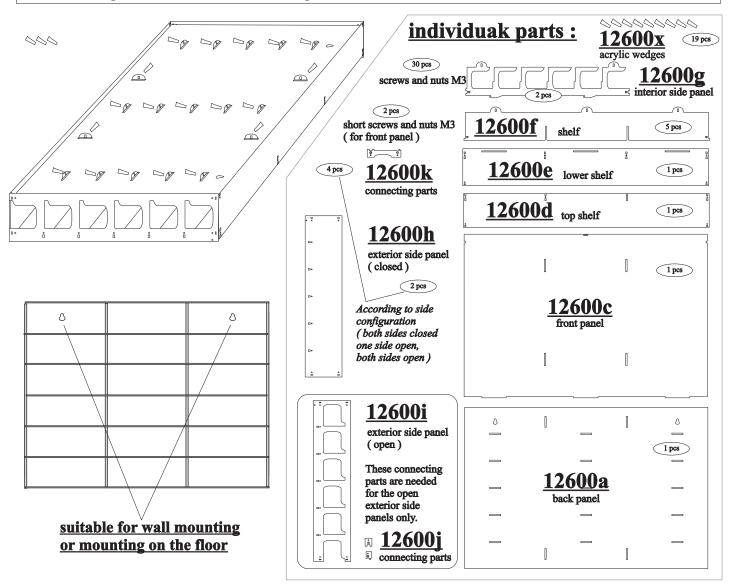

## Modular display cabinet H0

Item.No.: 12600

Please remove the protection film from the acrylic sheets before assembling. At first, please connect the five interior shelves to the side panels.

Continue by fastening the two exterior shelves to the side panels.

Take the connecting parts 1200k and 12600j and screw them on the exterior side panels.

Insert the back and front panel. Use the small acrylic wedges to clamp the back panel.

To connect several modular display cabinets horizontally, please replace the short M3 screws with the longer screws to establish a tight connection between the cabinets.